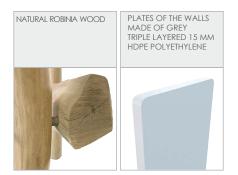

| 13 persons      |
| Product complies with EN 1176-1:2017-12                                                                                          | YES             |
| Availability of spare parts                                                                                                      | YES             |
| Age range                                                                                                                        | 1-8             |
| According to EN 1176-1:2017-12 norm, the product requires applying a safety surface according to the product's free fall height. |                 |

Visualisation is for reference only, actual appearance may vary.



8168

# **ROBINIA PLAY**





### MATERIALS: