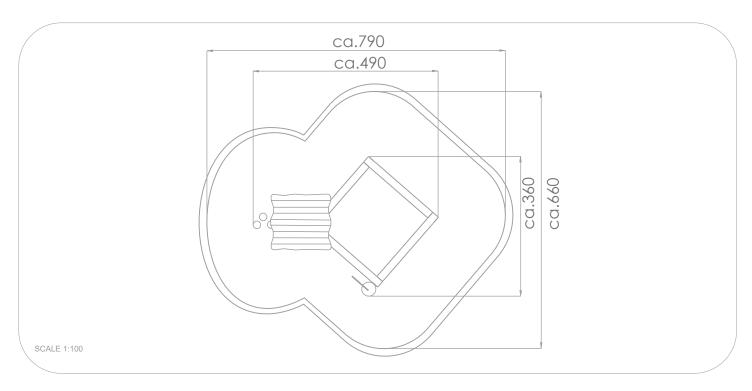

## INFORMATION ABOUT THE PRODUCT

| IN ORMATION ABOUT THE FRODUCT                                                                                                    |                 |
|----------------------------------------------------------------------------------------------------------------------------------|-----------------|
| Dimensions                                                                                                                       | ca.490 x 360 cm |
| Safety zone                                                                                                                      | ca.790 x 660 cm |
| Overall height                                                                                                                   | ca.350cm        |
| Free fall height                                                                                                                 | ca.60cm         |
| Amount of users                                                                                                                  | 13 persons      |
| Product complies with EN 1176-1:2017-12                                                                                          | YES             |
| Availability of spare parts                                                                                                      | YES             |
| Age range                                                                                                                        | 1-8             |
| According to EN 1176-1:2017-12 norm, the product requires applying a safety surface according to the product's free fall height. |                 |