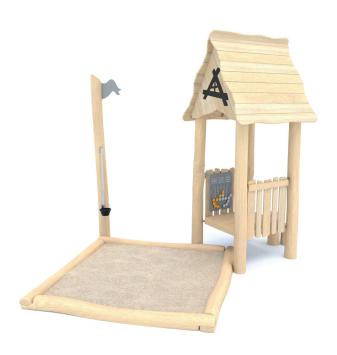

# **ROBINIA PLAY**

SAND

Visualisation is for reference only, actual appearance may vary.

8168